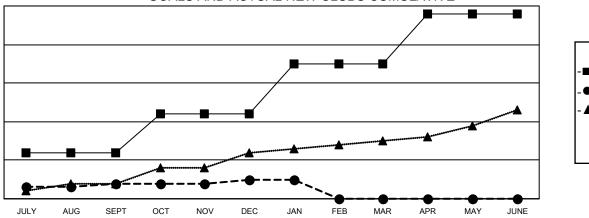

## GOALS AND ACTUAL NEW CLUBS CUMULATIVE

- CURRENT YEAR GOALS FOR NEW CLUBS

- ■ - CURRENT YEAR ACTUAL NEW CLUBS

- ▲ - LAST YEAR ACTUAL NEW CLUBS