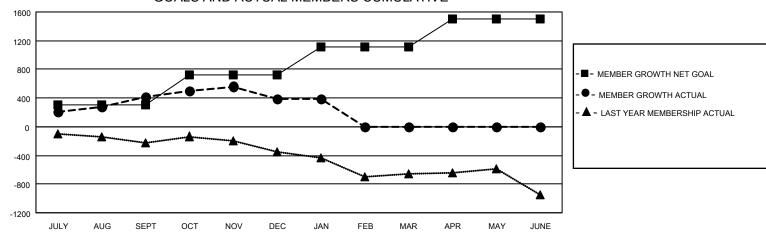

## Multiple District 4

| Clubs                 |               |           |               | Members               |                           |                         |                                              |
|-----------------------|---------------|-----------|---------------|-----------------------|---------------------------|-------------------------|----------------------------------------------|
| RESULTS FOR 2021-2022 |               |           |               | RESULTS FOR 2021-2022 |                           |                         |                                              |
| QUARTER               | NEW CLUB GOAL | NEW CLUBS | DROPPED CLUBS | QUARTER               | MEMBER GROWTH NET<br>GOAL | MEMBER GROWTH<br>ACTUAL | DROPPED MEMBERS ACTUAL (including transfers) |
| JULY/AUG/SEPT         | 12            | 4         | 13            | JULY/AUG/SE           | EPT 300                   | 1,266                   | 703                                          |
| OCT/NOV/DEC           | 10            | 1         | 13            | OCT/NOV/DE            | C 422                     | 711                     | 678                                          |
| JAN/FEB/MAR           | 13            | 0         | 3             | JAN/FEB/MAF           | ₹ 395                     | 213                     | 185                                          |
| APR/MAY/JUNE          | 13            | 0         | 0             | APR/MAY/JUI           | NE 391                    | 0                       | 0                                            |

## GOALS AND ACTUAL MEMBERS CUMULATIVE

| DROPPED CLUBS: 29 |       | 362 CLUBS OF 707 ADDED 1 OR | GENDER DISTRIBUTION               |                 |  |
|-------------------|-------|-----------------------------|-----------------------------------|-----------------|--|
|                   |       | MORE NEW MEMBERS            | MALE                              | 10,735 (58.82%) |  |
|                   |       |                             | FEMALE                            | 7,511 (41.16%)  |  |
| DROPPED MEMBERS   |       |                             | NON BINARY                        | 0 (0.00%)       |  |
| DECEASED          | 146   |                             | PREFER NOT TO ANSWER              | 4 (0.02%)       |  |
| CLUB CANCELLED    | 150   |                             | TOTAL FAMILY UNIT MEMBERS         | 3,403           |  |
| OTHER             | 1,271 | CLICK HERE FOR CUMULATIVE   | TOTAL PAIVILT UNIT WEWBERS        | 3,403           |  |
| TOTAL             | 1,567 | MEMBERSHIP DATA             | FAMILY MEMBERS PAYING HAL<br>DUES | F 1,798         |  |